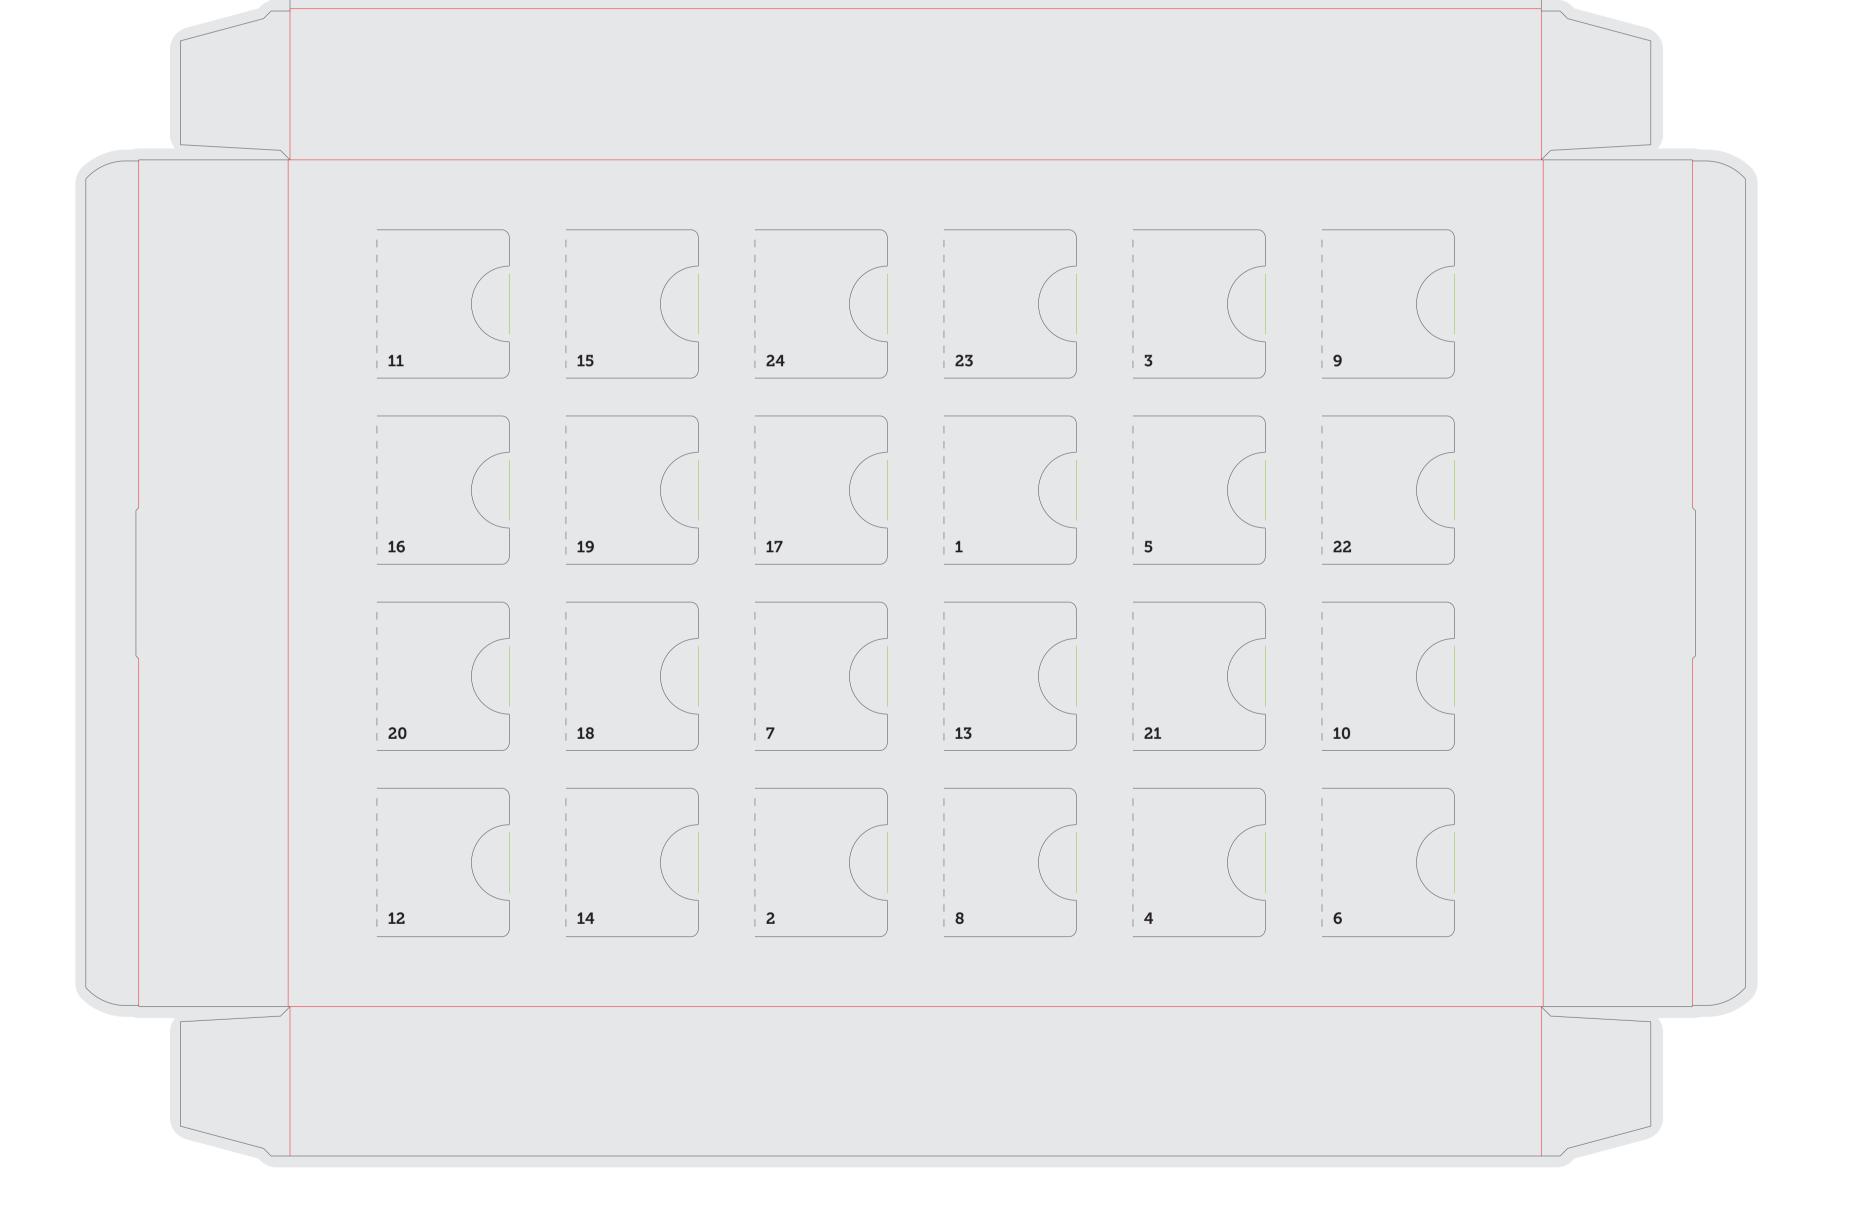

## **Template**

Advent Calendar Multi - Ritter Sport Chocolate cubes (digital printing)

3 mm cut off is obligatory!

|  | Salt:                                                                                                                                                                                                                                                                                                                                                                                                                                                                                                                                                                                                                                                                                                                                                                                                                                                                                                                                                                                                                                                                                                                                                                                                                                                                                                                                                                                                                                                                                                                                                                                                                                                                                                                                                                                                                                                                                                                                                                                                                                                                                                                                                                                                        |  |
|--|--------------------------------------------------------------------------------------------------------------------------------------------------------------------------------------------------------------------------------------------------------------------------------------------------------------------------------------------------------------------------------------------------------------------------------------------------------------------------------------------------------------------------------------------------------------------------------------------------------------------------------------------------------------------------------------------------------------------------------------------------------------------------------------------------------------------------------------------------------------------------------------------------------------------------------------------------------------------------------------------------------------------------------------------------------------------------------------------------------------------------------------------------------------------------------------------------------------------------------------------------------------------------------------------------------------------------------------------------------------------------------------------------------------------------------------------------------------------------------------------------------------------------------------------------------------------------------------------------------------------------------------------------------------------------------------------------------------------------------------------------------------------------------------------------------------------------------------------------------------------------------------------------------------------------------------------------------------------------------------------------------------------------------------------------------------------------------------------------------------------------------------------------------------------------------------------------------------|--|
|  | barley mail extract.   May contain traces of peanuts, other nuts and egg.   Mutritional values per 100 g   Energy: 2344 kJ/ 562 keal   Fait: 52 g   • of which saturates: 52 g   • of which saturates: 49 g   • of which saturates: 49 g   • of which saturates: 66 g   • of which saturates: 62 g   • of which saturates: 69 g   • of which saturates: 62 g   • of which saturates: 62 g   • of which saturates: 62 g   • of which saturates: 63 g   • of which saturates: 64 g   • of which saturates 64 g   • of w                                                                                                                                                                                                                                                                                                                                                                                                                                                                                                                                                                                                                                                                                                                                                                                                                                                                                                                                                                                                                                                                                                                                                                                                                                                                                                                                                                                      |  |
|  | Ritter Sport Choco Cubes<br>Assorted tilled milk chocolate with praine tilling (44 %).<br>- Milk chocolate with praine tilling (44 %).<br>- Filled milk chocolate with a whole inscent (10 %), in praine creme (30 %),<br>- Filled milk chocolate with a whole mass. pain fat, whole milk powder, haselmut (10 %).<br>- Filled milk chocolate with science (36 %) and crispy biscuit pieces (4 %).<br>- Filled milk chocolate with chocolate creme (36 %) and restinut paster.<br>- Filled milk chocolate with science (36 %) and restinut paster.<br>- Filled milk chocolate with science (36 %) and restinut paster.<br>- Filled milk chocolate with science (36 %) and restinut paster.<br>- Filled milk chocolate with chocolate creme (36 %) and restinut paster.<br>- Filled milk chocolate with chocolate creme (36 %) and restinut paster.<br>- Filled milk chocolate with chocolate creme (36 %) and restinut paster.<br>- Filled milk chocolate with chocolate creme (36 %) and restinut paster.<br>- Filled milk chocolate with chocolate creme (36 %) and restinut paster.<br>- Filled milk chocolate with chocolate creme (36 %) and restinut paster.<br>- Filled milk chocolate with chocolate creme (36 %) and restinut paster.<br>- Filled milk chocolate with chocolate creme (36 %).<br>- Filled milk chocolate with chocolate creme (36 %) and restinut paster.<br>- Filled milk chocolate with chocolate creme (36 %).<br>- Filled milk chocolate with chocolate |  |
|  |                                                                                                                                                                                                                                                                                                                                                                                                                                                                                                                                                                                                                                                                                                                                                                                                                                                                                                                                                                                                                                                                                                                                                                                                                                                                                                                                                                                                                                                                                                                                                                                                                                                                                                                                                                                                                                                                                                                                                                                                                                                                                                                                                                                                              |  |