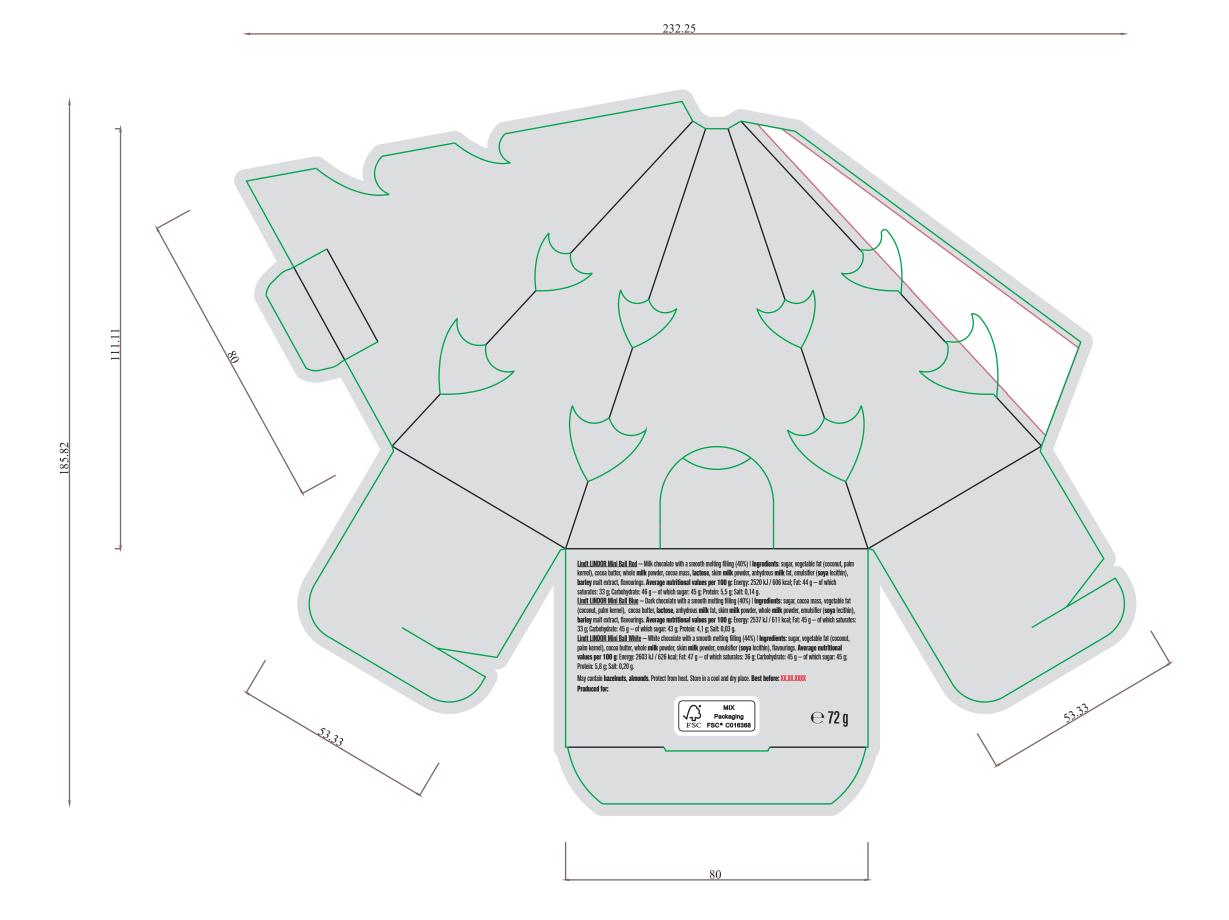

## 3 mm cut off is obligatory!

## Colour, size and position of the FSC-Logo may not be changed, or must be left out completely.

|                                         | The files have preferably been created with Adobe Illustrator (CC), Adobe InDesign (CC) or Adobe Photoshop (CC). In addition, Adobe Acrobat, CorelDraw (11), Macromedia Freehand MX as well as QuarkXPress (8) are possible too. |
|-----------------------------------------|----------------------------------------------------------------------------------------------------------------------------------------------------------------------------------------------------------------------------------|
|                                         | Images should have a resolution of at least 300 dpi, logos and other objects of at least 1200 dpi. The best results are achieved with vectorized files.  Vectorize all fonts or provide all fonts used (for PC).                 |
|                                         | Indicate as CMYK (4c Euroscale). No RGB!                                                                                                                                                                                         |
| * * * * * * * * * * * * * * * * * * * * | The neccessary product information is already printed on the packaging!                                                                                                                                                          |