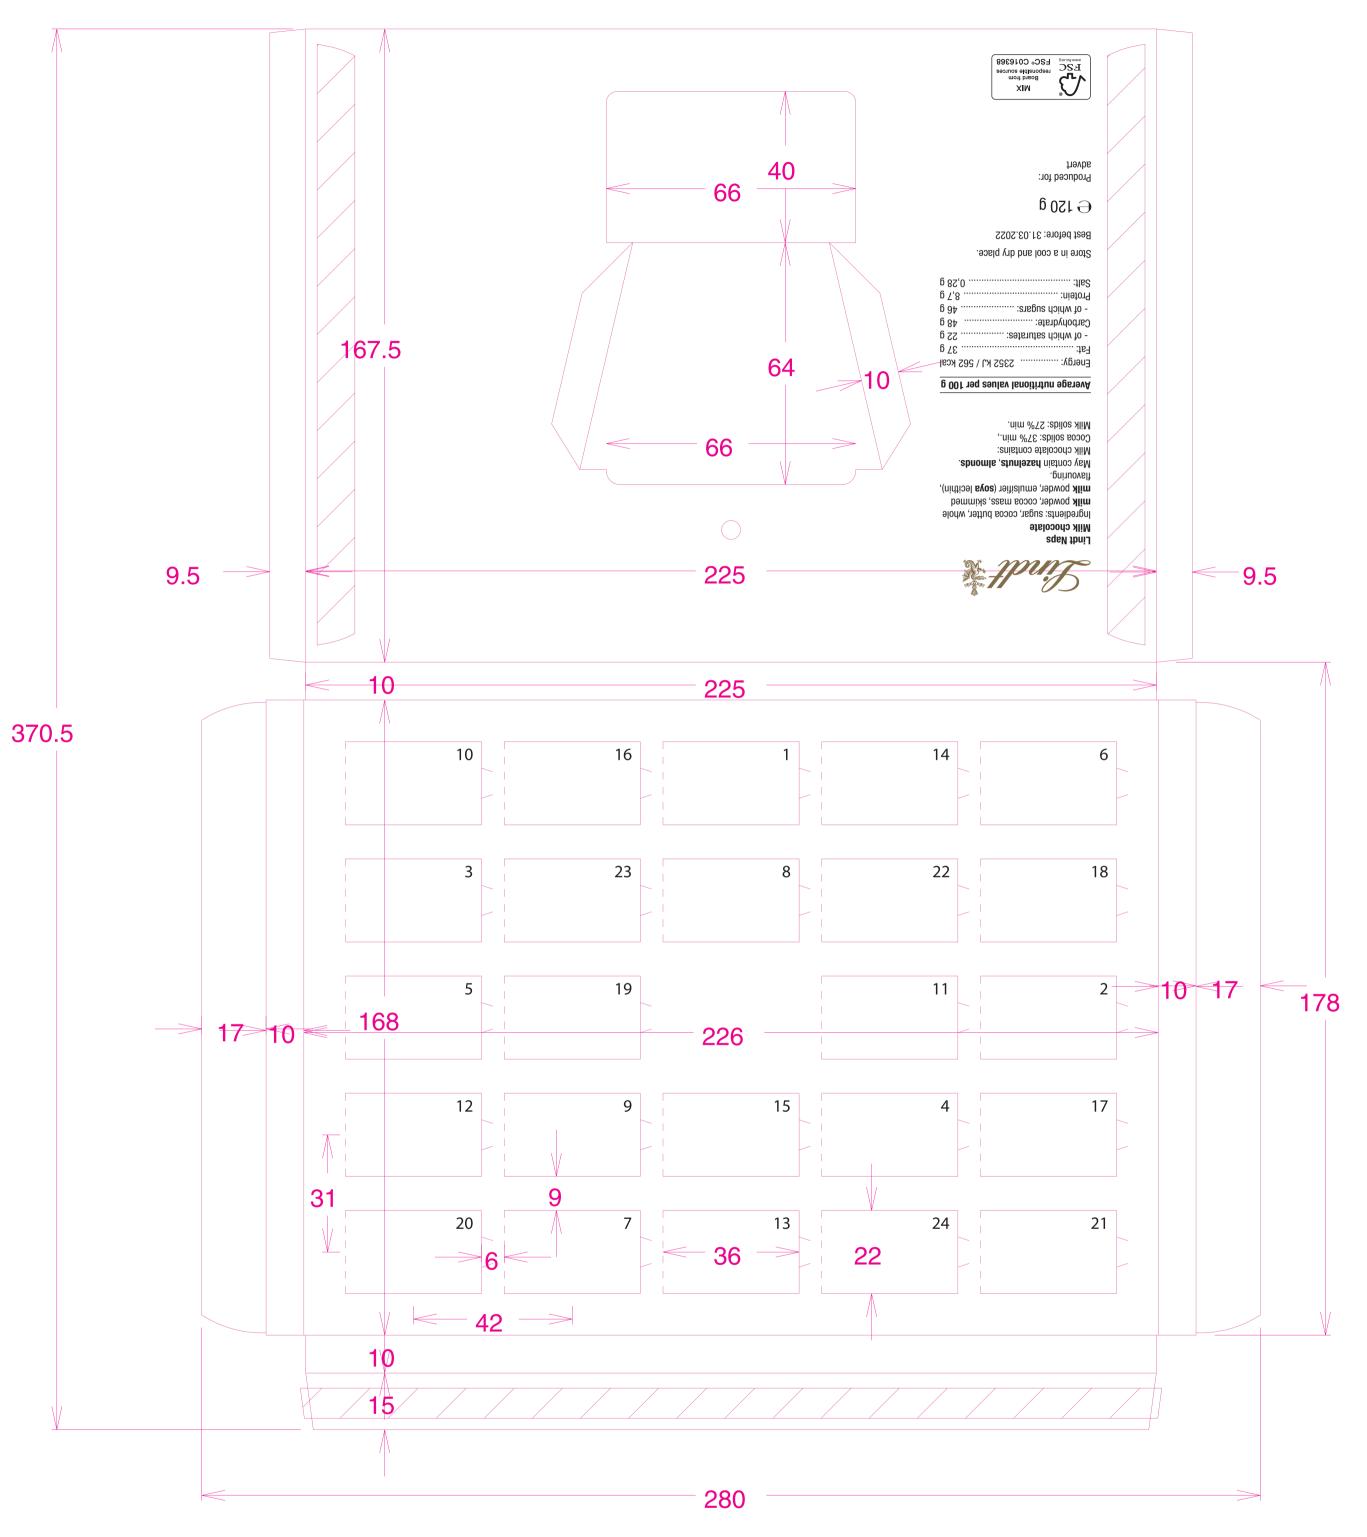

## Template

Advent calendar Lindt NAPS ECO (offset printing)

Please create the files with 3mm cut-off!

|                        | The files have preferably been created with Adobe Illustrator (CC), Adobe InDesign (CC) or Adobe Photoshop (CC).                                                                                                                                                                                                                                                                                                                                                                                                                                                                                                                                                                                                                                                                                                                                                                                                                                  |
|------------------------|---------------------------------------------------------------------------------------------------------------------------------------------------------------------------------------------------------------------------------------------------------------------------------------------------------------------------------------------------------------------------------------------------------------------------------------------------------------------------------------------------------------------------------------------------------------------------------------------------------------------------------------------------------------------------------------------------------------------------------------------------------------------------------------------------------------------------------------------------------------------------------------------------------------------------------------------------|
|                        | Images should have a resolution of at least 300 dpi, logos and other objects of at least 1200 dpi.<br>The best results are achieved with vectorized files.<br>Vectorize all fonts or provide all fonts used (for PC).                                                                                                                                                                                                                                                                                                                                                                                                                                                                                                                                                                                                                                                                                                                             |
|                        | Indicate as CMYK (4c Euroscale). No RGB!                                                                                                                                                                                                                                                                                                                                                                                                                                                                                                                                                                                                                                                                                                                                                                                                                                                                                                          |
| * *<br>*<br>*<br>* *** | Since December 13, 2014 the rules of EU-regulation 1169/2011 concerning the Food Information Regulation (LMIV) have to be observed. This regulation includes the ingredients list, the labeling of allergens, the product name (within the visual area), the ne quantity (within the visual area), the best before date as well as the full name and address of the distributor. All legal requirements have to be printed clearly and readably with a minimum font size of 1,2 mm related to the letter "x". As soon as the maximum surface area of the packaging is less than 80 cm <sup>2</sup> , the <b>minimum font size is 0,9 mm</b> . Concerning smallest packaging - that is less than 10 cm <sup>2</sup> for the maximum surface area - only the most important legal requirements (such as the product name, the net quantity, the best before date) have to be mentioned - however in the font size of 0,9 mm related to the small x. |