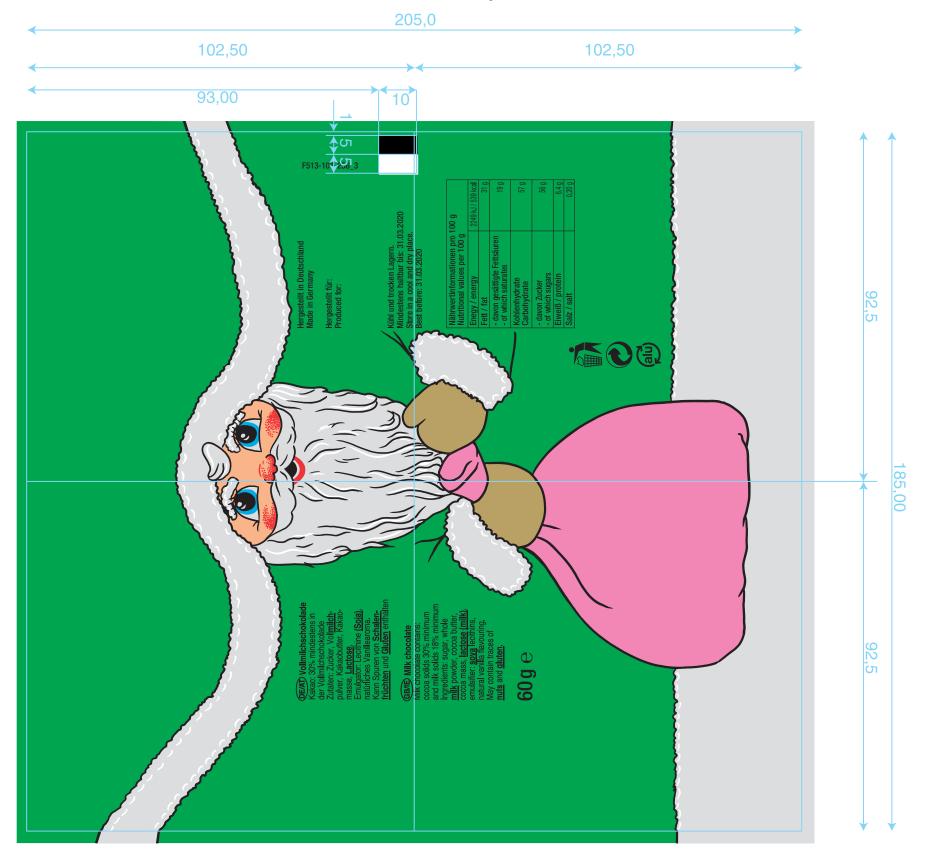

## Please create the files with 3mm cut-off!

If you re-design this Santa Clause entirely, please stick to the proportions and distances of the template.

|      | The files have preferably been created with Adobe Illustrator (CC), Adobe InDesign (CC) or Adobe Photoshop (CC).                                                                                                                                                                                                                                                                                                                                                                                                                                                                                                                                                                                                                                                                                                                                                                                                  |
|------|-------------------------------------------------------------------------------------------------------------------------------------------------------------------------------------------------------------------------------------------------------------------------------------------------------------------------------------------------------------------------------------------------------------------------------------------------------------------------------------------------------------------------------------------------------------------------------------------------------------------------------------------------------------------------------------------------------------------------------------------------------------------------------------------------------------------------------------------------------------------------------------------------------------------|
|      | Images should have a resolution of at least 300 dpi, logos and other objects of at least 1200 dpi. The best results are achieved with vectorized files.  Vectorize all fonts or provide all fonts used (for PC).                                                                                                                                                                                                                                                                                                                                                                                                                                                                                                                                                                                                                                                                                                  |
|      | Indicate as CMYK (4c Euroscale). No RGB!                                                                                                                                                                                                                                                                                                                                                                                                                                                                                                                                                                                                                                                                                                                                                                                                                                                                          |
| **** | Since December 13, 2014 the rules of EU-regulation 1169/2011 concerning the Food Information Regulation (LMIV) have to be observed. This regulation includes the ingredients list, the labeling of allergens, the product name (within the visual area), the net quantity (within the visual area), the best before date as well as the full name and address of the distributor. All legal requirements have to be printed clearly and readably with a minimum font size of 1,2 mm related to the letter "x". As soon as the maximum surface area of the packaging is less than 80 cm², the minimum font size is 0,9 mm. Concerning smallest packaging - that is less than 10 cm² for the maximum surface area - only the most important legal requirements (such as the product name, the net quantity, the best before date) have to be mentioned - however in the font size of 0,9 mm related to the small x. |