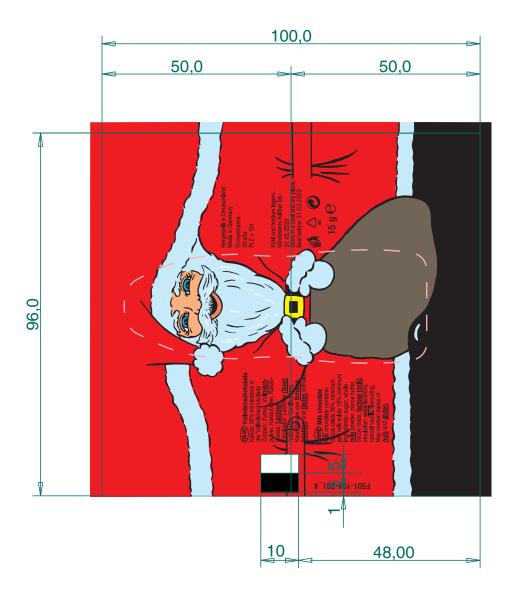

## Please create the files with 3mm cut-off!

If you re-design this Santa Clause entirely, please stick to the proportions and distances of the template.

|                                         | The files have preferably been created with Adobe Illustrator (CC), Adobe InDesign (CC) or Adobe Photoshop (CC).                                                                                                                                                                                                                                                                                                                                                                                                                                                                                                                                                                                                                                                                                                                                                                                                  |
|-----------------------------------------|-------------------------------------------------------------------------------------------------------------------------------------------------------------------------------------------------------------------------------------------------------------------------------------------------------------------------------------------------------------------------------------------------------------------------------------------------------------------------------------------------------------------------------------------------------------------------------------------------------------------------------------------------------------------------------------------------------------------------------------------------------------------------------------------------------------------------------------------------------------------------------------------------------------------|
|                                         | Images should have a resolution of at least 300 dpi, logos and other objects of at least 1200 dpi. The best results are achieved with vectorized files.  Vectorize all fonts or provide all fonts used (for PC).                                                                                                                                                                                                                                                                                                                                                                                                                                                                                                                                                                                                                                                                                                  |
|                                         | Indicate as CMYK (4c Euroscale). No RGB!                                                                                                                                                                                                                                                                                                                                                                                                                                                                                                                                                                                                                                                                                                                                                                                                                                                                          |
| * * * * * * * * * * * * * * * * * * * * | Since December 13, 2014 the rules of EU-regulation 1169/2011 concerning the Food Information Regulation (LMIV) have to be observed. This regulation includes the ingredients list, the labeling of allergens, the product name (within the visual area), the net quantity (within the visual area), the best before date as well as the full name and address of the distributor. All legal requirements have to be printed clearly and readably with a minimum font size of 1,2 mm related to the letter "x". As soon as the maximum surface area of the packaging is less than 80 cm², the minimum font size is 0,9 mm. Concerning smallest packaging - that is less than 10 cm² for the maximum surface area - only the most important legal requirements (such as the product name, the net quantity, the best before date) have to be mentioned - however in the font size of 0,9 mm related to the small x. |