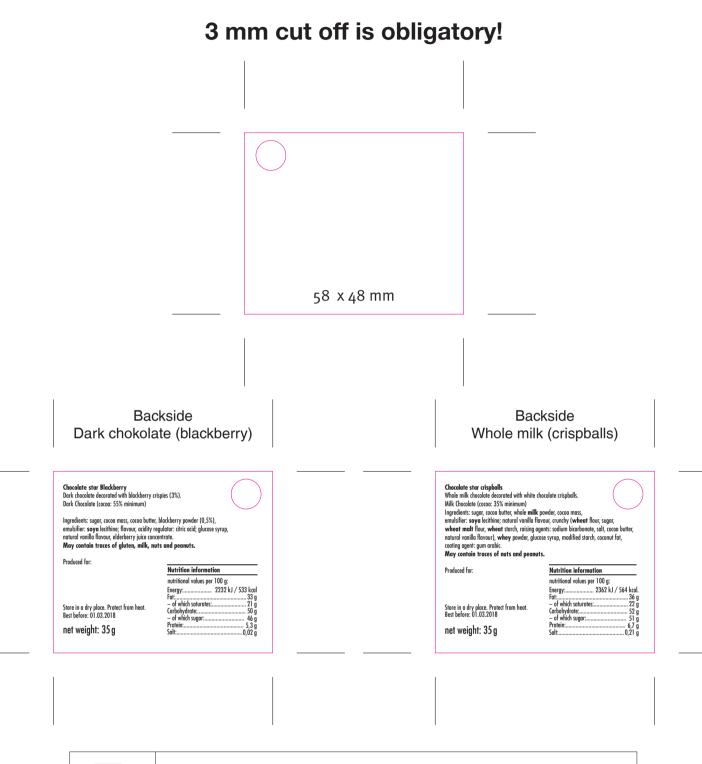

## **Chocolate Christmas Star (digital printing)**

| The files have preferably been created with Adobe Illustrator (CC), Adobe InDesign (CC) or<br>Adobe Photoshop (CC).<br>In addition, Adobe Acrobat, CorelDraw (11), Macromedia Freehand MX as well as QuarkXPress (8)<br>are possible too.                                                                                                                                                                                                                                                                                                                                                                                                                                                                                                                                                                                                                                                                                                  |
|--------------------------------------------------------------------------------------------------------------------------------------------------------------------------------------------------------------------------------------------------------------------------------------------------------------------------------------------------------------------------------------------------------------------------------------------------------------------------------------------------------------------------------------------------------------------------------------------------------------------------------------------------------------------------------------------------------------------------------------------------------------------------------------------------------------------------------------------------------------------------------------------------------------------------------------------|
| Images should have a solution of at least 300 dpi, logos and other objects of at least 1200 dpi.<br>The best results are achieved with vectorized files.<br>Vectorize all fonts or provide all fonts used (for PC).                                                                                                                                                                                                                                                                                                                                                                                                                                                                                                                                                                                                                                                                                                                        |
| Indicate as CMYK (4c Euroscale). No RGB!                                                                                                                                                                                                                                                                                                                                                                                                                                                                                                                                                                                                                                                                                                                                                                                                                                                                                                   |
| Since December 13, 2014 the rules of EU-regulation 1169/2011 concerning the Food Information Regulation (LMIV) have to be observed. This regulation includes the ingredients list, the labeling of allergens, the product name (within the visual area), the net quantity (within the visual area), the best before date as well as the full name and address of the distributor. All legal requirements have to be printed clearly and readably with a minimum font size of 1,2 mm related to the letter "x". As soon as the maximum surface area of the packaging is less than 80 cm <sup>2</sup> , the minimum font size is 0,9 mm. Concerning smallest packaging - that is less than 10 cm <sup>2</sup> for the maximum surface area - only the most important legal requirements (such as the product name, the net quantity, the best before date) have to be mentioned - however in the font size of 0,9 mm related to the small x. |