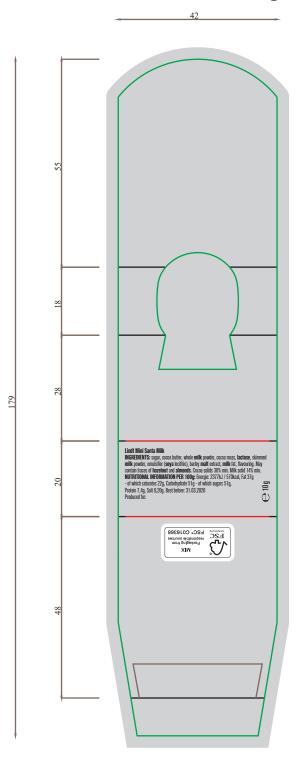

## **Template** Lindt Chocolate Santa Claus 10 g (offset printing)

3 mm cut off is obligatory!

|       | The files have preferably been created with Adobe Illustrator (CC), Adobe InDesign (CC) or Adobe Photoshop (CC).                                                                                                                                                                                                                                                                                                                                                                                                                                                                                                                                                                                                                                                                                                                                                                                                                           |
|-------|--------------------------------------------------------------------------------------------------------------------------------------------------------------------------------------------------------------------------------------------------------------------------------------------------------------------------------------------------------------------------------------------------------------------------------------------------------------------------------------------------------------------------------------------------------------------------------------------------------------------------------------------------------------------------------------------------------------------------------------------------------------------------------------------------------------------------------------------------------------------------------------------------------------------------------------------|
|       | Images should have a solution of at least 300 dpi, logos and other objects of at least 1200 dpi.<br>The best results are achieved with vectorized files.<br>Vectorize all fonts or provide all fonts used (for PC).                                                                                                                                                                                                                                                                                                                                                                                                                                                                                                                                                                                                                                                                                                                        |
|       | Indicate as CMYK (4c Euroscale). No RGB!                                                                                                                                                                                                                                                                                                                                                                                                                                                                                                                                                                                                                                                                                                                                                                                                                                                                                                   |
| ***** | Since December 13, 2014 the rules of EU-regulation 1169/2011 concerning the Food Information Regulation (LMIV) have to be observed. This regulation includes the ingredients list, the labeling of allergens, the product name (within the visual area), the net quantity (within the visual area), the best before date as well as the full name and address of the distributor. All legal requirements have to be printed clearly and readably with a minimum font size of 1,2 mm related to the letter "x". As soon as the maximum surface area of the packaging is less than 80 cm <sup>2</sup> , the minimum font size is 0,9 mm. Concerning smallest packaging - that is less than 10 cm <sup>2</sup> for the maximum surface area - only the most important legal requirements (such as the product name, the net quantity, the best before date) have to be mentioned - however in the font size of 0,9 mm related to the small x. |