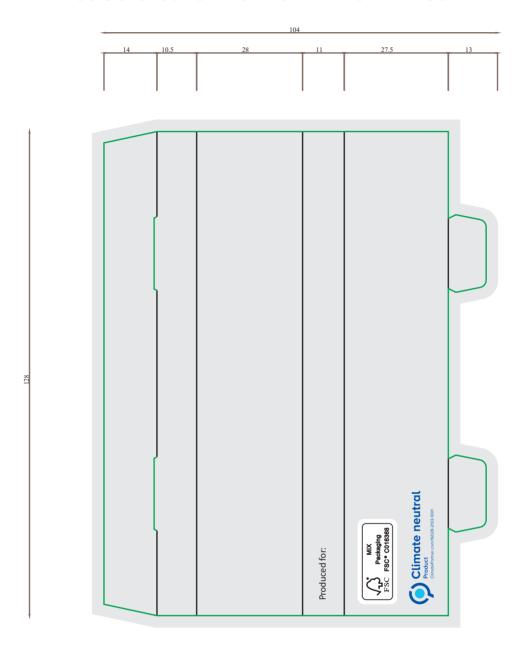

## **Template**

Rettergut mixed chocolate bar in personalized slipcase (digital printing)