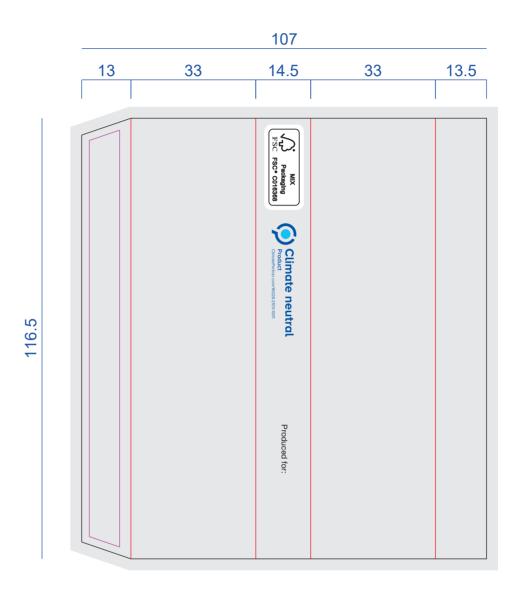

## Tony's Chocolonely bar in personalized slipcase (digital printing)

## Please create the file with 3 mm cut!

## Colour, size and position of the FSC-Logo may not be changed, or must be left out completely.

|       | The files have preferably been created with Adobe Illustrator (CC), Adobe InDesign (CC) or Adobe Photoshop (CC).  Please provide PDF files as PDF/X-4.                                                            |
|-------|-------------------------------------------------------------------------------------------------------------------------------------------------------------------------------------------------------------------|
|       | Images should have a resolution of at least 300 dpi, logos and other objects of at least 1200 dpi.  The best results are achieved with vectorized files.  Vectorize all fonts or provide all fonts used (for PC). |
|       | Indicate as CMYK (4c Euroscale). No RGB!                                                                                                                                                                          |
| ***** | The neccessary product information is already printed on the packaging!                                                                                                                                           |