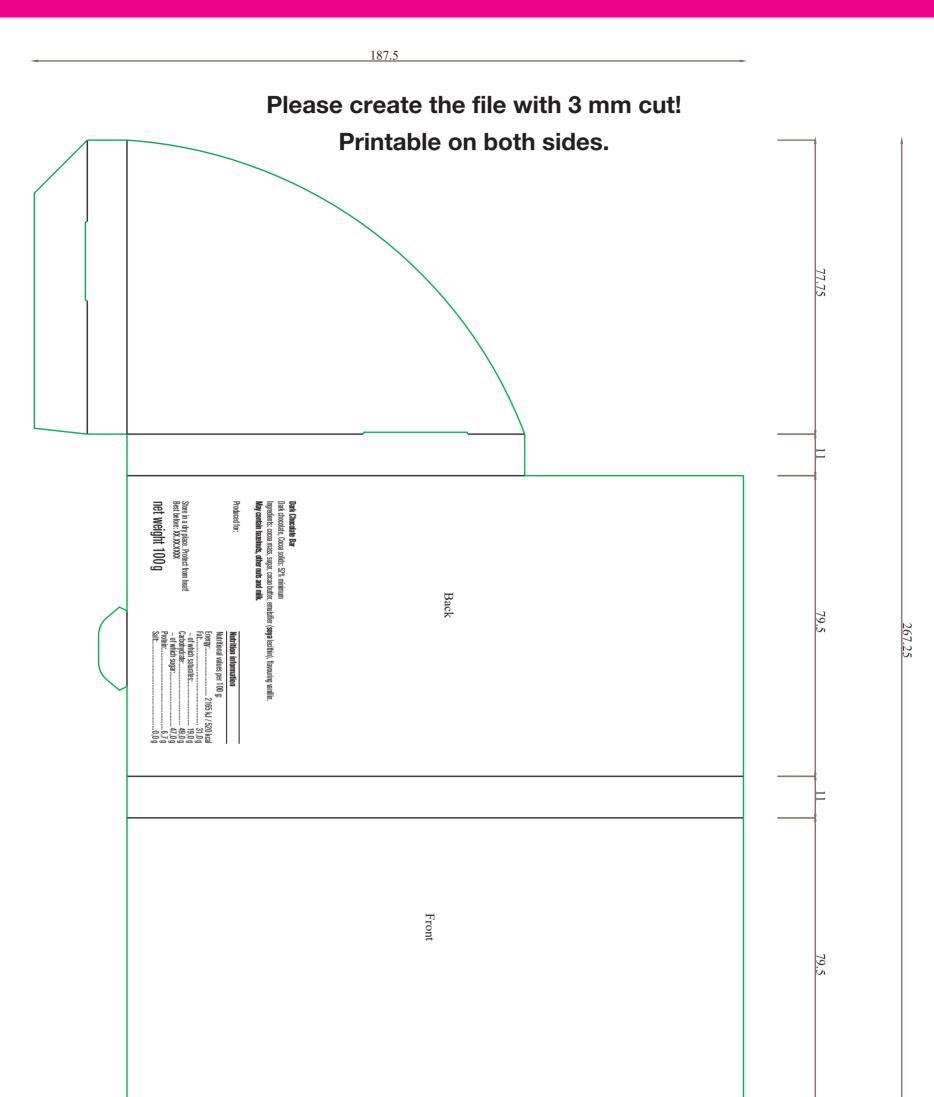

## **Product Information Sheet**

Lindt Chocolate Bar in mailing carton 100 g dark chocolate (digital printing)

| The files have preferably been created with Adobe Illustrator (CC), Adobe InDesign (CC) or<br>Adobe Photoshop (CC).<br>In addition, Adobe Acrobat, CorelDraw (11), Macromedia Freehand MX as well as QuarkXPress (8)<br>are possible too.                                                                                                                                                                                                                                                                                                                                                                                                                                                                                                                                                                                                                                                                                                  |
|--------------------------------------------------------------------------------------------------------------------------------------------------------------------------------------------------------------------------------------------------------------------------------------------------------------------------------------------------------------------------------------------------------------------------------------------------------------------------------------------------------------------------------------------------------------------------------------------------------------------------------------------------------------------------------------------------------------------------------------------------------------------------------------------------------------------------------------------------------------------------------------------------------------------------------------------|
| Images should have a resolution of at least 300 dpi, logos and other objects of at least 1200 dpi.<br>The best results are achieved with vectorized files.<br>Vectorize all fonts or provide all fonts used (for PC).                                                                                                                                                                                                                                                                                                                                                                                                                                                                                                                                                                                                                                                                                                                      |
| Indicate as CMYK (4c Euroscale). No RGB!                                                                                                                                                                                                                                                                                                                                                                                                                                                                                                                                                                                                                                                                                                                                                                                                                                                                                                   |
| Since December 13, 2014 the rules of EU-regulation 1169/2011 concerning the Food Information Regulation (LMIV) have to be observed. This regulation includes the ingredients list, the labeling of allergens, the product name (within the visual area), the net quantity (within the visual area), the best before date as well as the full name and address of the distributor. All legal requirements have to be printed clearly and readably with a minimum font size of 1,2 mm related to the letter "x". As soon as the maximum surface area of the packaging is less than 80 cm <sup>2</sup> , the minimum font size is 0,9 mm. Concerning smallest packaging - that is less than 10 cm <sup>2</sup> for the maximum surface area - only the most important legal requirements (such as the product name, the net quantity, the best before date) have to be mentioned - however in the font size of 0,9 mm related to the small x. |