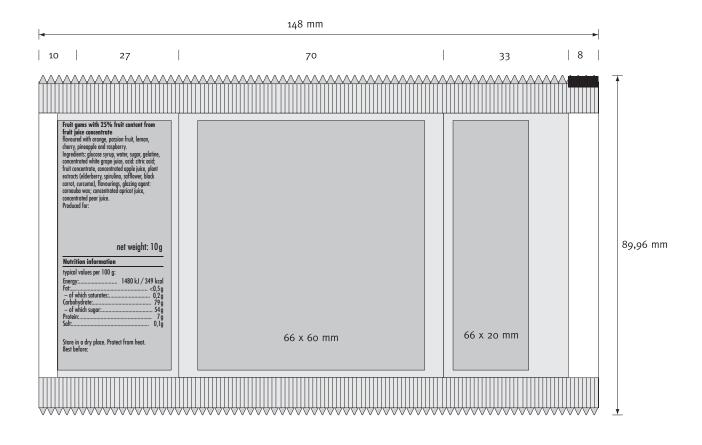

## **Template** Jellies Fruit Juice quality 10 g (flexo printing)

Sealed seam, 10 mm

Overlapping seam, white or transparent

Print area for full surface print

Optimized readable print area

|      | The files have preferably been created with Adobe Illustrator (CC), Adobe InDesign (CC) or Adobe Photoshop (CC).                                                                                                                                                                                                                                                                                                                                                                                                                                                                                                                                                                                                                                                                                                                                                                                                        |
|------|-------------------------------------------------------------------------------------------------------------------------------------------------------------------------------------------------------------------------------------------------------------------------------------------------------------------------------------------------------------------------------------------------------------------------------------------------------------------------------------------------------------------------------------------------------------------------------------------------------------------------------------------------------------------------------------------------------------------------------------------------------------------------------------------------------------------------------------------------------------------------------------------------------------------------|
|      | Images should have a resolution of at least 300 dpi, logos and other objects of at least 1200 dpi.<br>The best results are achieved with vectorized files.<br>Vectorize all fonts or provide all fonts used (for PC).                                                                                                                                                                                                                                                                                                                                                                                                                                                                                                                                                                                                                                                                                                   |
|      | Indicate as CMYK (4c Euroscale), or as special colours (HKS-K or PANTONE® C). No RGB!<br>Printed colours always have a glazed finish. Glazed colours are not covering and often don't provide the desired colours if they are not initially underlaid with white.                                                                                                                                                                                                                                                                                                                                                                                                                                                                                                                                                                                                                                                       |
| **** | Since December 13, 2014 the rules of EU-regulation 1169/2011 concerning the Food Information Regulation (LMIV) have to be observed. This regulation includes the ingredients list, the labeling of allergens, the product name (within the visual area), the best before date, the nutritional values as well as the full name and address of the distributor. All legal requirements have to be printed clearly and readably with a minimum font size of 1,2 mm related to the letter "x". As soon as the maximum surface area of the packaging is less than 80 cm <sup>2</sup> , the minimum font size is 0,9 mm. Concerning smallest packaging - that is less than 10 cm <sup>2</sup> for the maximum surface area - only the most important legal requirements (such as the product name, the net quantity, the best before date) have to be mentioned - however in the font size of 0,9 mm related to the small x. |